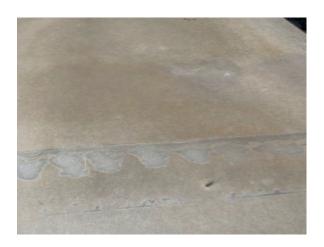

### **OVERVIEW**

✓ Overview Photos of Roof Deck

**Comments:** This roof is Tpo it needs to be replaced, it has a significant amount of damage to it. The single ply is cracking in multiple areas.

#### **PHOTOS**