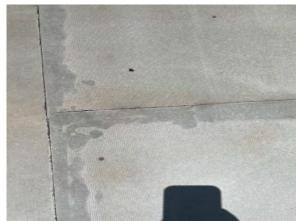

### **OVERVIEW**

✓ Overview Photos of Roof Deck

**Comments:** This roof is Tpo it needs to be replaced, it has a significant amount of damage to it. The single ply is cracking in multiple areas.

#### **PHOTOS**