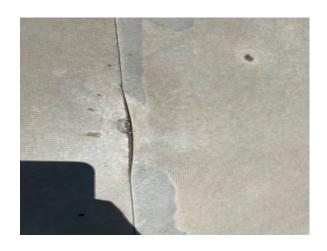

# FIELD CONDITION

**Comments:** The single ply is deteriorated.

#### **PHOTOS**

### **DEFICIENCIES**

 $\checkmark$ 

**Comments:** The single ply is to deteriorated already needs a new roof

### **PHOTOS**