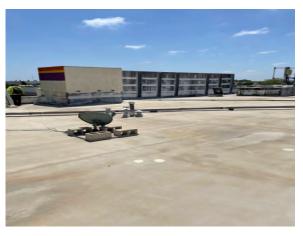

### **OVERVIEW**

✓ Overview Photos of Roof Deck

**Comments:** This roof is Tpo it needs to be replaced, it has a significant amount of damage to it. The single ply is cracking in multiple areas.