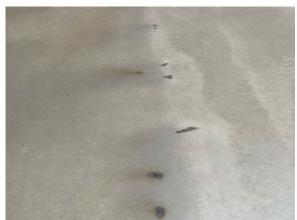

# FIELD CONDITION

**Comments:** The single ply is deteriorated.

### **DEFICIENCIES**

 $\checkmark$ 

**Comments:** The single ply is to deteriorated already needs a new roof