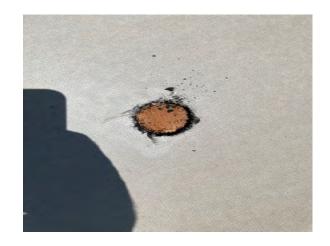

### **DEFICIENCIES**

 $\checkmark$ 

**Comments:** The single ply is to deteriorated already needs a new roof